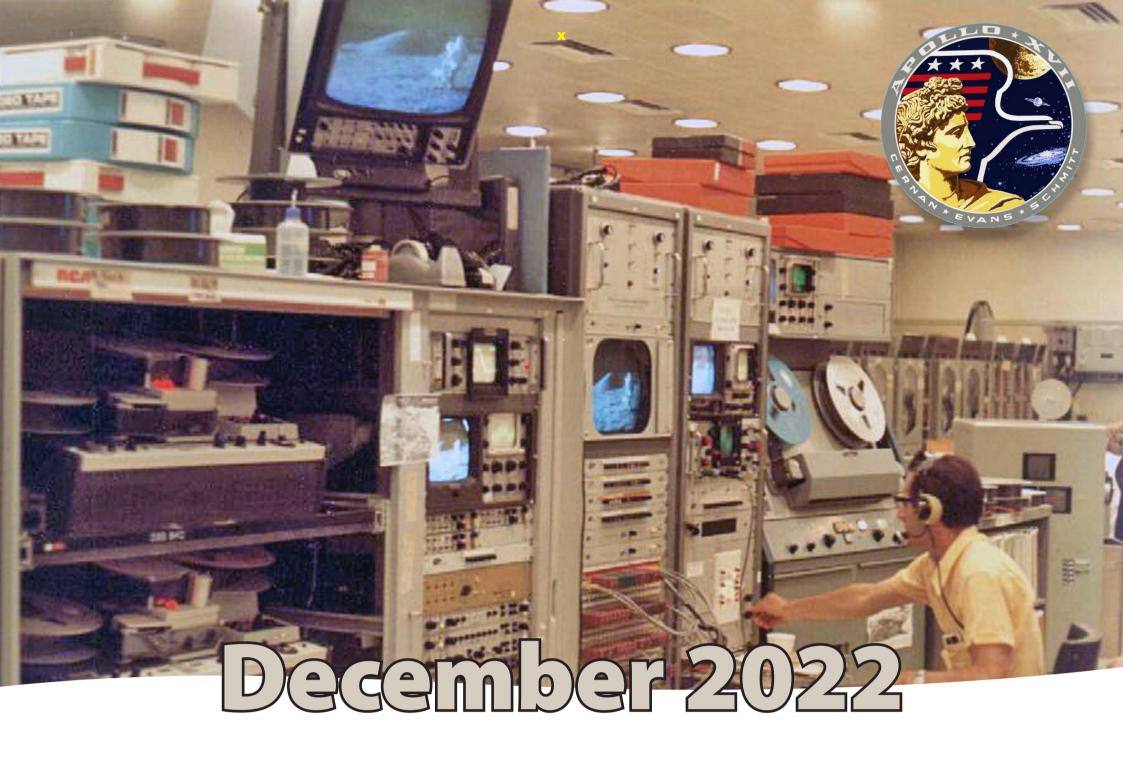

| SUN | MON | TUE | WED | THU | FRI | SAT |
|-----|-----|-----|-----|-----|-----|-----|
|     |     | 1   | 2   | 3   | 4   | 5   |
| 6   | 7   | 8   | 9   | 10  | 11  | 12  |
| 13  | 14  | 15  | 16  | 17  | 18  | 19  |
| 20  | 21  | 22  | 23  | 24  | 25  | 26  |
| 27  | 28  | 29  | 30  | 31  |     |     |